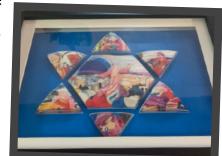

Barbara Wolensky made a replica of *Biblical Women Star* by Bracha Lavee and donated this beautiful 3D art framed picture. We are selling raffles at \$5 each and 3/\$10. The raffle drawing will be in September. Call Paula for tickets.

Biblical Women Star by Bracha Lavee, a world renowned Israeli artist.