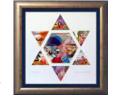

Barbara Wolensky made a replica of *Biblical Women Star* by Bracha Lavee and donated this beautiful 3D art framed picture. We are selling raffles at \$5 each and 3/\$10. The raffle drawing will be in September. Call Paula for tickets.

Biblical Women Star by Bracha Lavee, a world renowned Israeli artist.